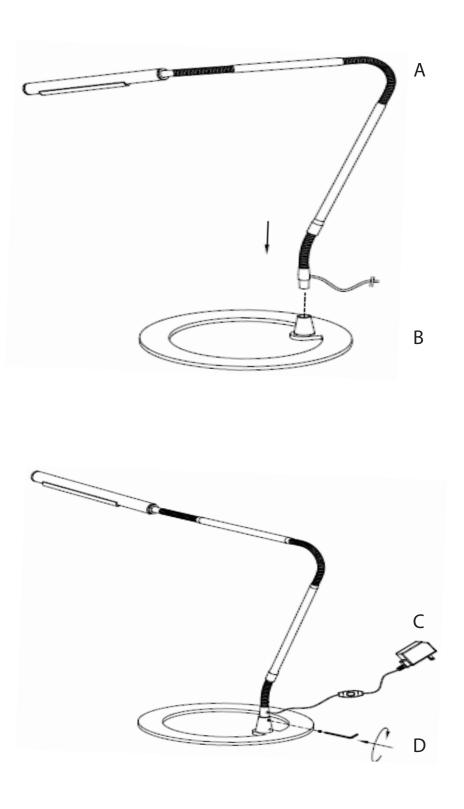

## **Part List**

- 1 Tasso Lamp Body (A)
- 1 Tasso Lamp Base (B)
- 1 Power Adaptor (C)
- 1 Allen Wrench (D)

### Instructions

- 1. Remove Tasso Lamp from carton.
- 2. Place Tasso Lamp Body (A) into Tasso Lamp Base (B).
- 3. Secure by fastening internal screws on Tasso Lamp Base (B) using Allen Wrench (D).
- 4. Plug Power Adaptor (C) into power outlet.
- 5. Press power switch ON/OFF to operate.